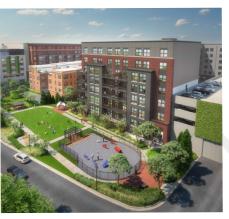

## **AMENITIES & ACCESS**

Community Green Space, Tot Lot, & Dog Park
Near the W&OD Trail for Walking, Running or Biking
Members-Only Access to Fitness Center & Rooftop Pool